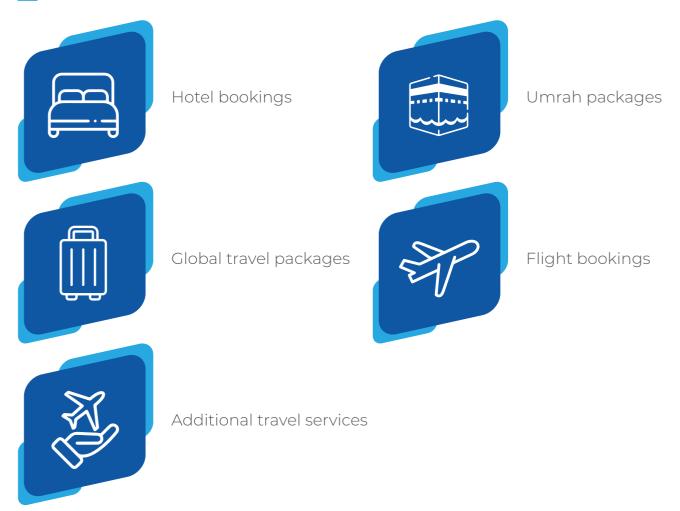

#### WHAT SHAMEL DOES

✓ Your comprehensive B2B travel solution.

- Empower partners with advanced tech solutions
- Build trust and empower travel industry; currently locally, regionally, and soon globally.

#### Efficient, cost-effective, and secure bookings

- Book and manage all your travel in one easy-to-use tool.
- Shamel is designed to save your time.
- With flexible controls and features, Shamel can be tailored to all your needs.

• More choices for travelers; Shamel enables you to choose from the world's greatest accommodation selection as well as flights that fits in your budget.

- More than 1.3 million hotels all over the world
- · All airlines' systems are available on Shamel.
- Shamel reduces your travel spend.
  - $\cdot$  With the lowest price guarantee you'll start saving from day one.
  - Shamel automatically tracks your travel spend, showing you where your company can make potential savings.